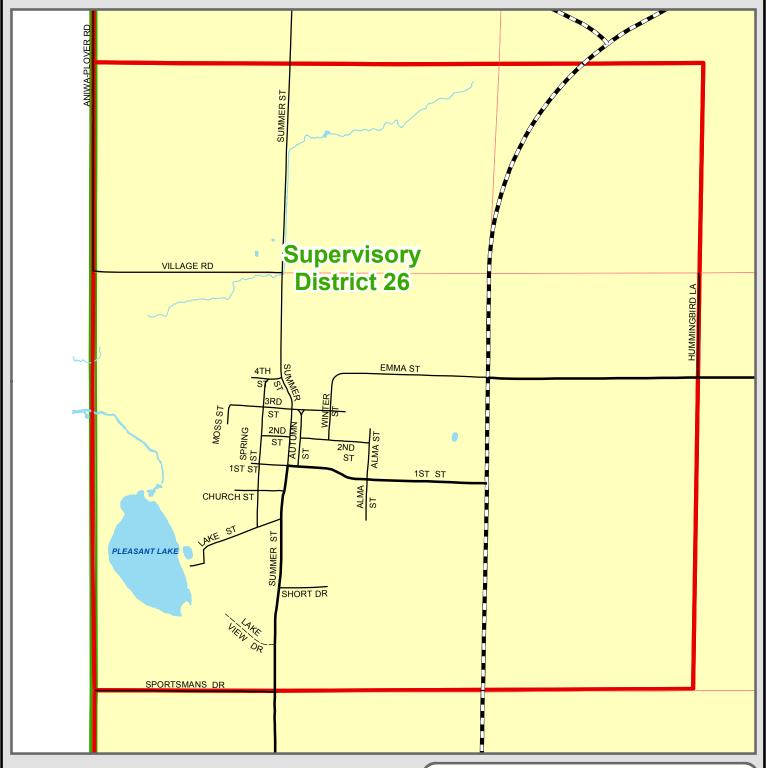

## Village of Aniwa Tentative Districts/Wards 2012-2022

 $\frac{\textbf{Ward Population}}{\text{Ward } 1 = 260}$ 

Supervisory Districts on this map were created by the Shawano County GIS Coordinator under director from the Shawano Quinty Redi stricing Commi mee and the Shawano 2012 County Board. 2011 census data and programs used to create this map were provided by the Wisconsin Legislatve Technol Quy Bur eau at the director of the Wisconsin State 2012 Legislature.